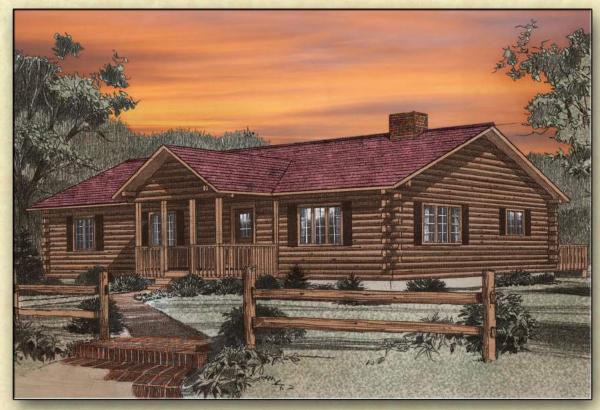

Premier Home Series

30' x 58' Size

1,740 Square Feet

Three Bedrooms

Two Baths