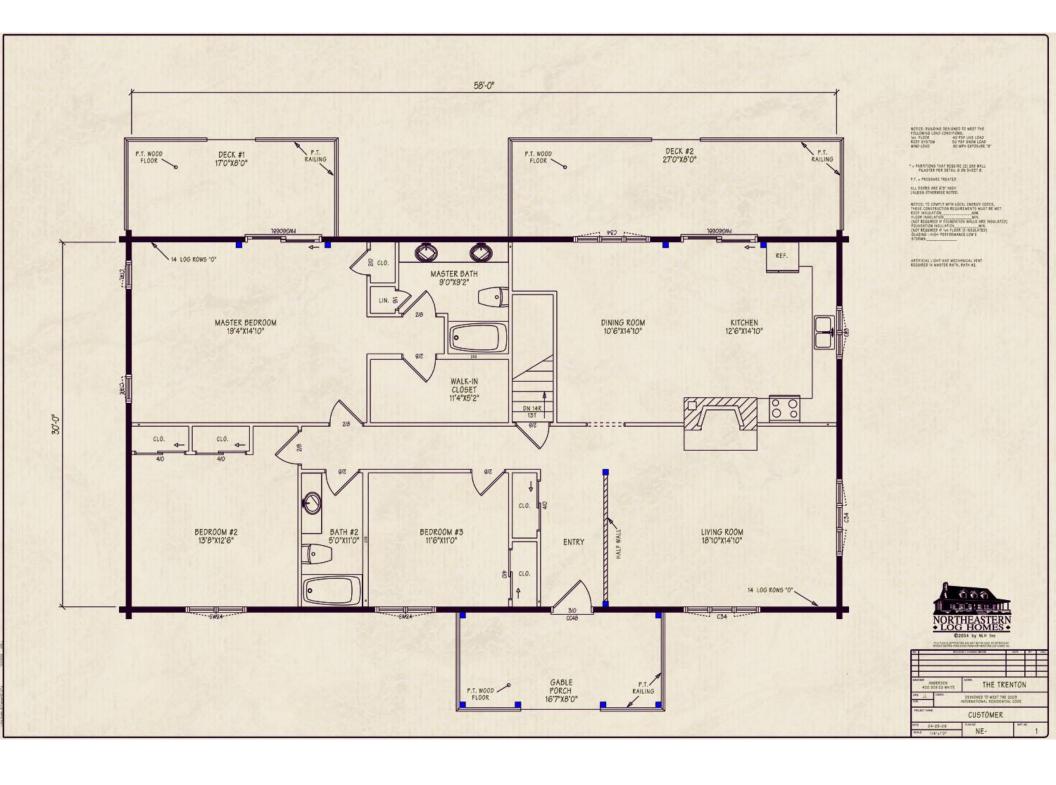

## Optional Design Ideas:

Remove the partition wall at the entry area for a more open floorplan

Move the chimney to the side of the house and open the area between the kitchen/dining room and living room for fantastic great room living

Consider a 36' man door in the north wall of the kitchen--that will allow for installing more counter and cabinet space along that north wall

There is room in that kitchen for an amazing center prep island

The casement windows in this design can easily be changed to classic double hung units depending on your preference or style

Northeastern Log Homes

info@northeasternlog.com 800-624-2797 www.northeasternlog.com