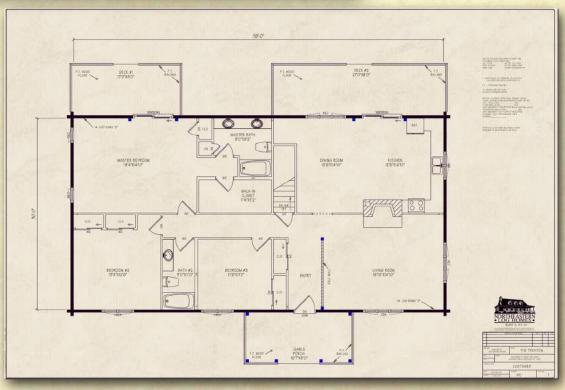

## Optional Design Ideas:

Remove the partition wall at the entry area for a more open floorplan

Move the chimney to the side of the house and open the area between the kitchen/dining room and living room for fantastic great room living

Consider a 36' man door in the north wall of the kitchen--that will allow for installing more counter and cabinet space along that north wall

There is room in that kitchen for an amazing center prep island

The casement windows in this design can easily be changed to classic double hung units depending on your preference or style

Northeastern Log Homes

info@northeasternlog.com 800-624-2797 www.northeasternlog.com