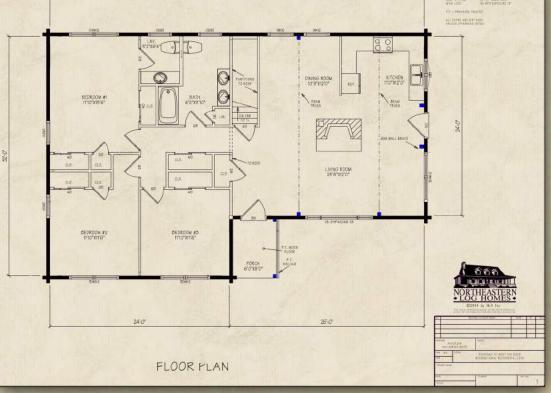

## Premier Home Series 50' x 32' Size

1,392 Square Feet

Three Bedrooms

1.5 Baths

Move the chimney to the side of the house to open the area between the kitchen/dining room and living room for fantastic great room living

Remove the wall area to the left of the kitchen counter to create a terrific breakfast bar

The kitchen could become a very large country kitchen by extending the counter acoss the north wall. There would be room in that kitchen for an amazing center prep island

A portion of one of the large closet areas can easily be converted to house a first floor living washer/dryer

info@northeasternlog.com