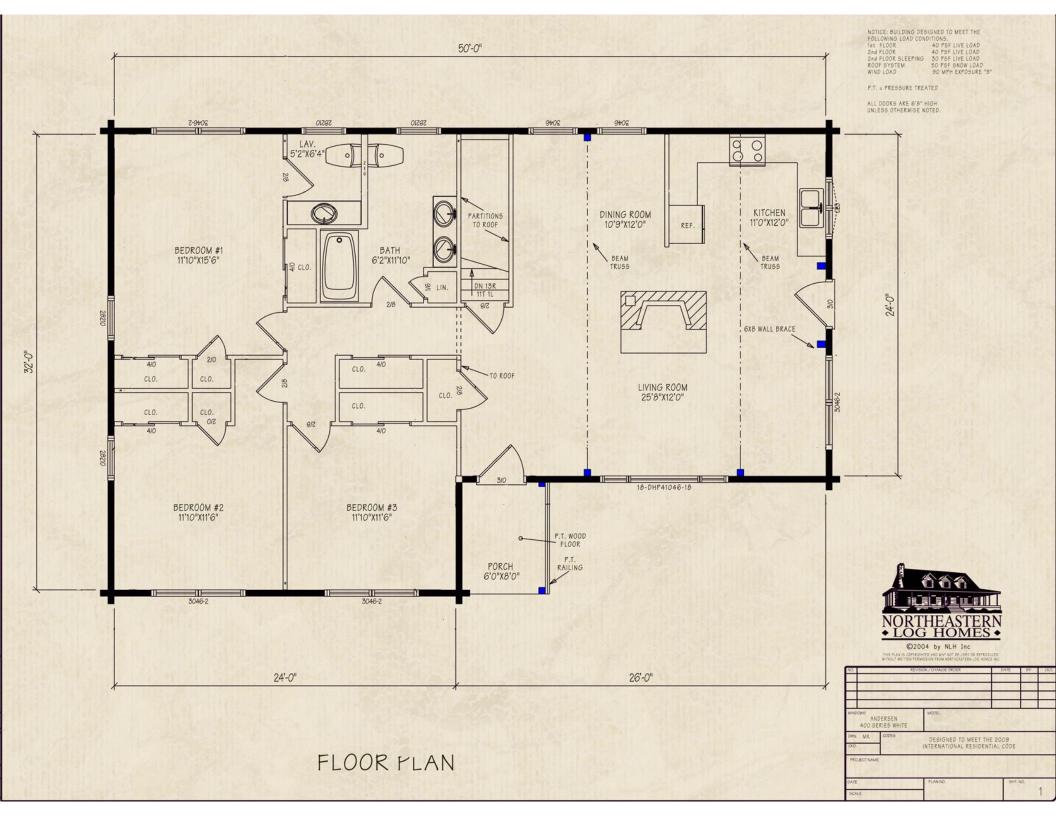

## Premier Home Series 50' x 32' Size

1,392 Square Feet

Three Bedrooms

1.5 Baths

Move the chimney to the side of the house to open the area between the kitchen/dining room and living room for fantastic great room living

Remove the wall area to the left of the kitchen counter to create a terrific breakfast bar

The kitchen could become a very large country kitchen by extending the counter acoss the north wall. There would be room in that kitchen for an amazing center prep island

A portion of one of the large closet areas can easily be converted to house a first floor living washer/dryer

info@northeasternlog.com