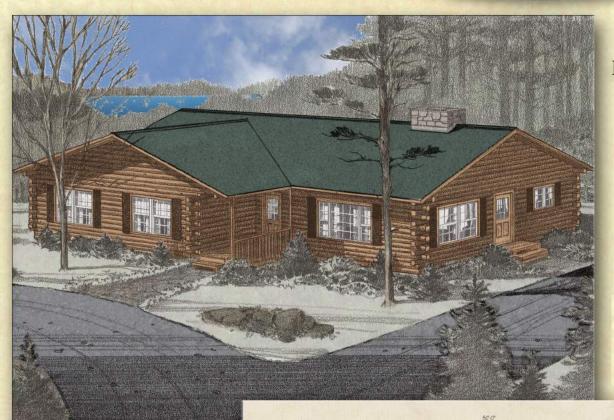

## The Springfield

## Premier Home Series 50' x 32' Size

1,392 Square Feet

Three Bedrooms

1.5 Baths

Move the chimney to the side of the house to open the area between the kitchen/dining room and living room for fantastic great room living