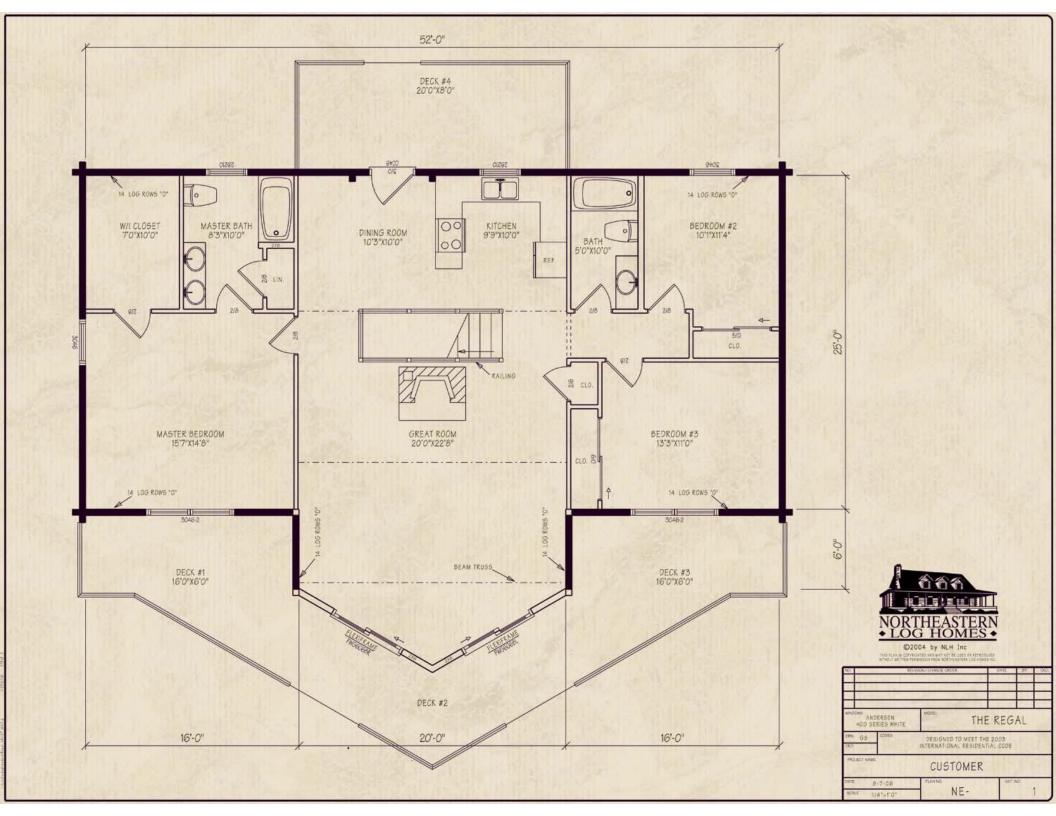

Northeastern Log Homes

info@northeasternlog.com 800-624-2797 www.northeasternlog.com

Premier Home Series

31' x 52' Size

1,490 Square Feet

Three Bedrooms

Two Full Baths

Optional Design Ideas:

Grow the 6' prow sides out to 8' and bring the front wall straight across.

Add an entrance door or window to the left or right of the great room extension

Fireplace can move to the front of the home for a spectacular focal point

Change the Frenchwood doors on the front to larger size windows.

Move the stairs up against the master bedroom wall for a wide open great room

Consider 2 skylights in the great room to contribute to the brightness and openness of the great room layout