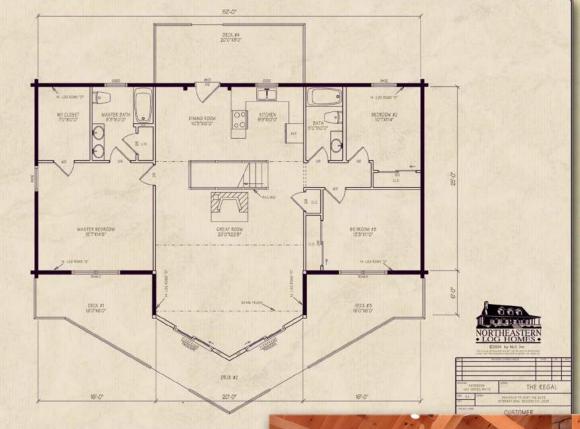

Northeastern Log Homes

info@northeasternlog.com 800-624-2797 www.northeasternlog.com

Premier Home Series

31' x 52' Size

1,490 Square Feet

Three Bedrooms

Two Full Baths

Optional Design Ideas:

Grow the 6' prow sides out to 8' and bring the front wall straight across.

Add an entrance door or window to the left or right of the great room extension

Fireplace can move to the front of the home for a spectacular focal point

Change the Frenchwood doors on the front to larger size windows.

Move the stairs up against the master bedroom wall for a wide open great room

Consider 2 skylights in the great room to contribute to the brightness and openness of the great room layout