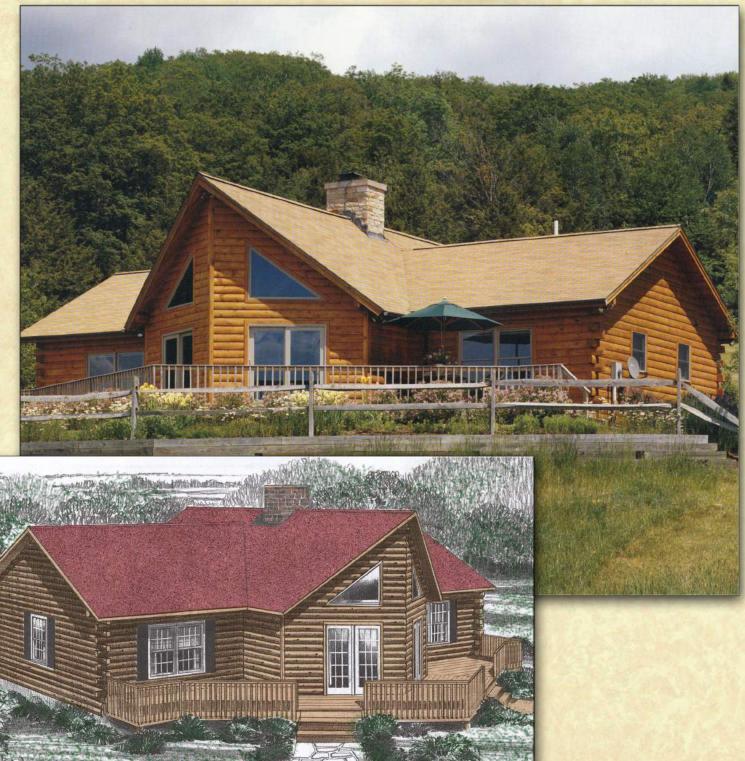

Northeastern Log Homes

info@northeasternlog.com 800-624-2797 www.northeasternlog.com

Premier Home Series

31' x 52' Size

1,490 Square Feet

Three Bedrooms

Two Full Baths

Optional Design Ideas:

Grow the 6' prow sides out to 8' and bring the front wall straight across.

Add an entrance door or window to the left or right of the great room extension

Fireplace can move to the front of the home for a spectacular focal point

Change the Frenchwood doors on the front to larger size windows.

Move the stairs up against the master bedroom wall for a wide open great room

Consider 2 skylights in the great room to contribute to the brightness and openness of the great room layout