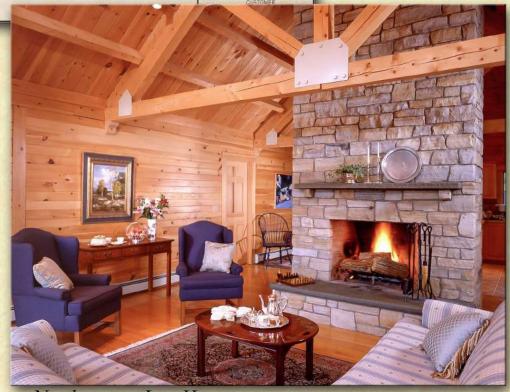

Grow the 6' prow sides out to 8' and bring the front wall straight across.

Add an entrance door or window to the left or right of the great room extension

Fireplace can move to the front of the home for a spectacular focal point