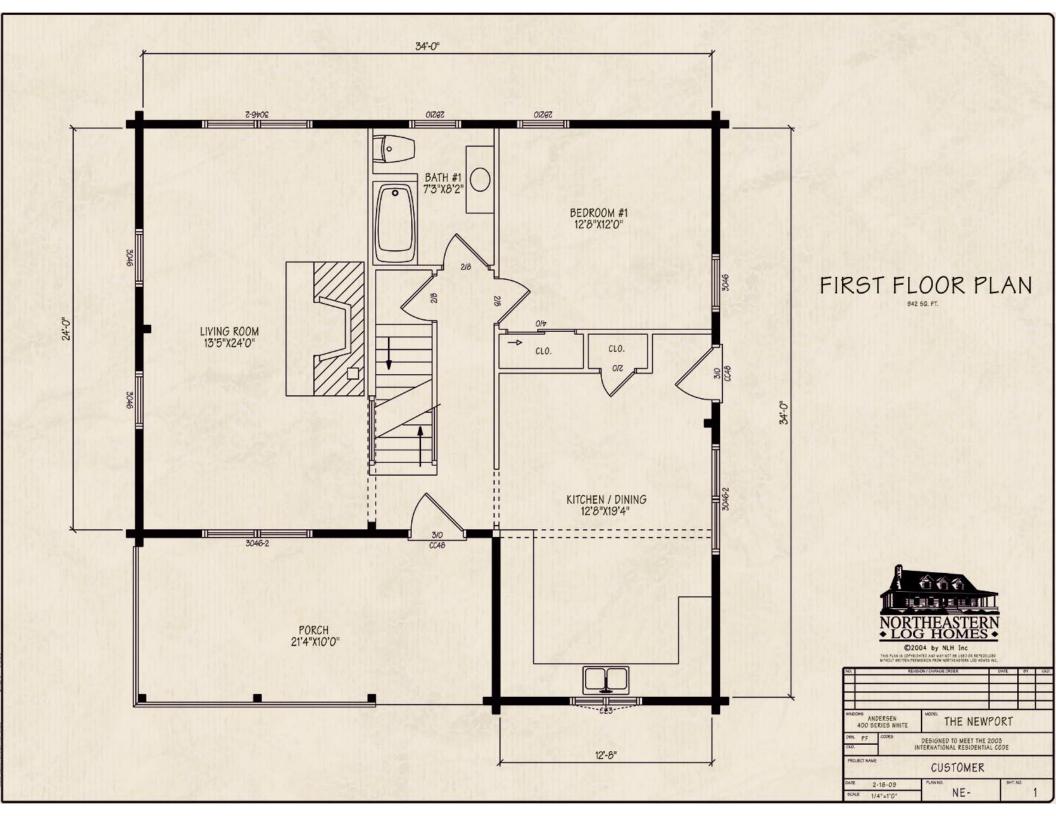

## The Newport

**Premier Home Series** 34' x 34' Size

1,758 Square Feet

Three Bedrooms

Two Full Baths

## Optional Design Ideas:

Move the fireplace to the outside wall area to increase the floorspace in the living room

Add a deck on the right side for quiet evening get-togethers

Moving the right side door downward just a bit could create room at the north end of the kitchen/dining area for built-in display shelving or terrific kitchen pantry storage

Consider adding an eat-in breakfast bar to the open concept kitchen design

Northeastern Log Homes

800-624-2797 info@northeasternlog.com www.northeasternlog.com