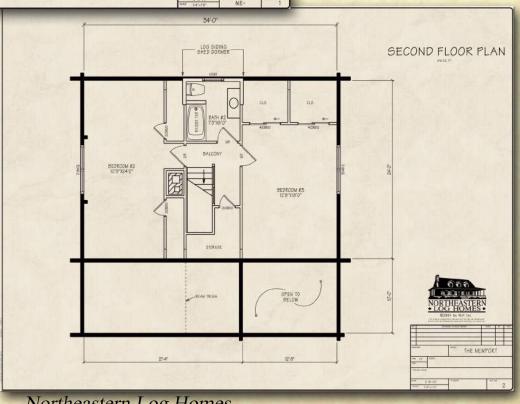

## The Newport

**Premier Home Series** 34' x 34' Size

1,758 Square Feet

Three Bedrooms

Two Full Baths

## Optional Design Ideas:

Move the fireplace to the outside wall area to increase the floorspace in the living room

Add a deck on the right side for quiet evening get-togethers

Moving the right side door downward just a bit could create room at the north end of the kitchen/dining area for built-in display shelving or terrific kitchen pantry storage

Consider adding an eat-in breakfast bar to the open concept kitchen design

Northeastern Log Homes

800-624-2797 info@northeasternlog.com www.northeasternlog.com