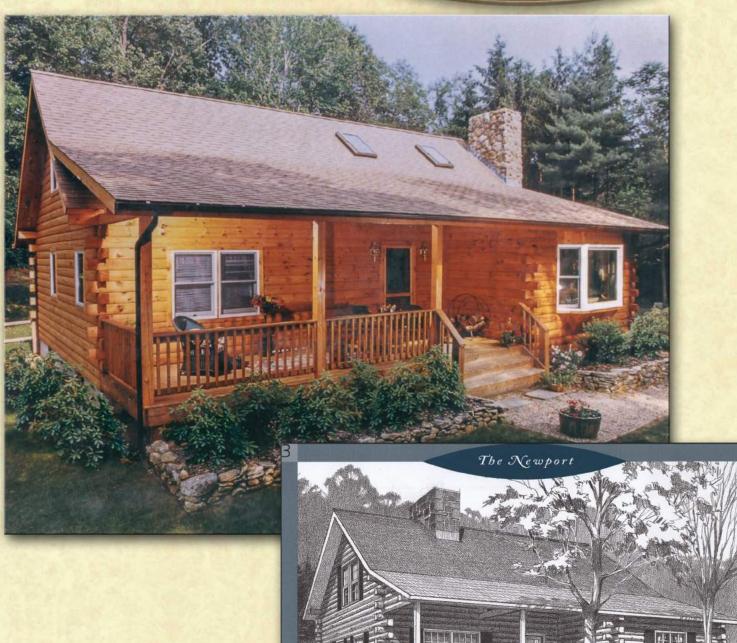

## The Newport

**Premier Home Series** 34' x 34' Size

1,758 Square Feet

Three Bedrooms

Two Full Baths