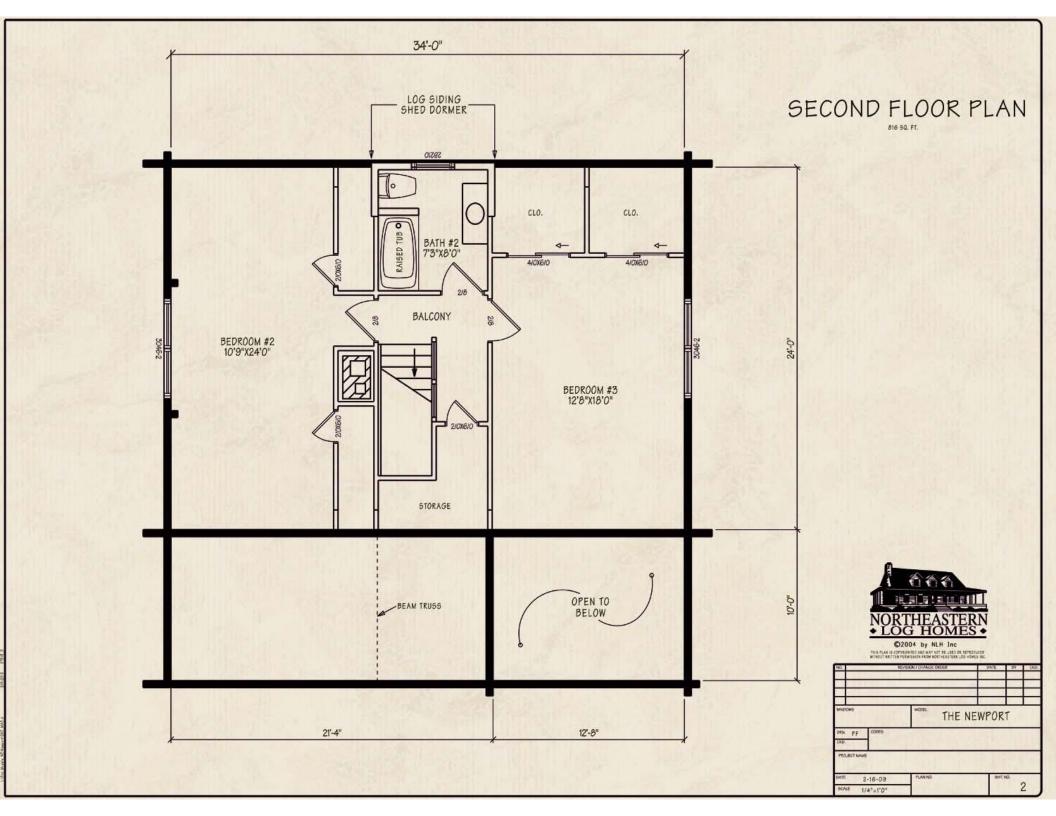

## The Newport

**Premier Home Series** 34' x 34' Size

1,758 Square Feet

Three Bedrooms

Two Full Baths

## Optional Design Ideas:

Move the fireplace to the outside wall area to increase the floorspace in the living room

Add a deck on the right side for quiet evening get-togethers

Moving the right side door downward just a bit could create room at the north end of the kitchen/dining area for built-in display shelving or terrific kitchen pantry storage

Consider adding an eat-in breakfast bar to the open concept kitchen design

Northeastern Log Homes

800-624-2797 info@northeasternlog.com www.northeasternlog.com