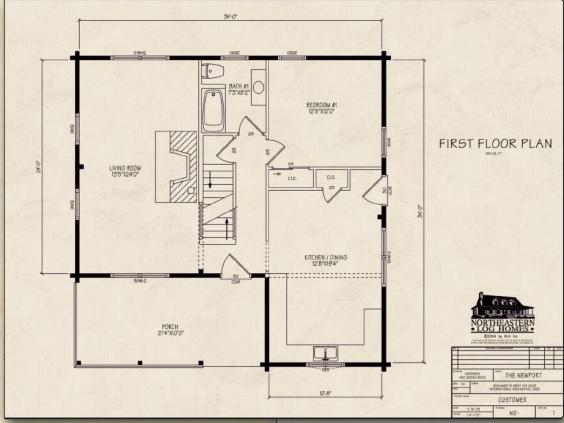

## The Newport

**Premier Home Series** 34' x 34' Size

1,758 Square Feet

Three Bedrooms

Two Full Baths

## Optional Design Ideas:

Move the fireplace to the outside wall area to increase the floorspace in the living room

Add a deck on the right side for quiet evening get-togethers

Moving the right side door downward just a bit could create room at the north end of the kitchen/dining area for built-in display shelving or terrific kitchen pantry storage

Consider adding an eat-in breakfast bar to the open concept kitchen design

Northeastern Log Homes

800-624-2797 info@northeasternlog.com www.northeasternlog.com