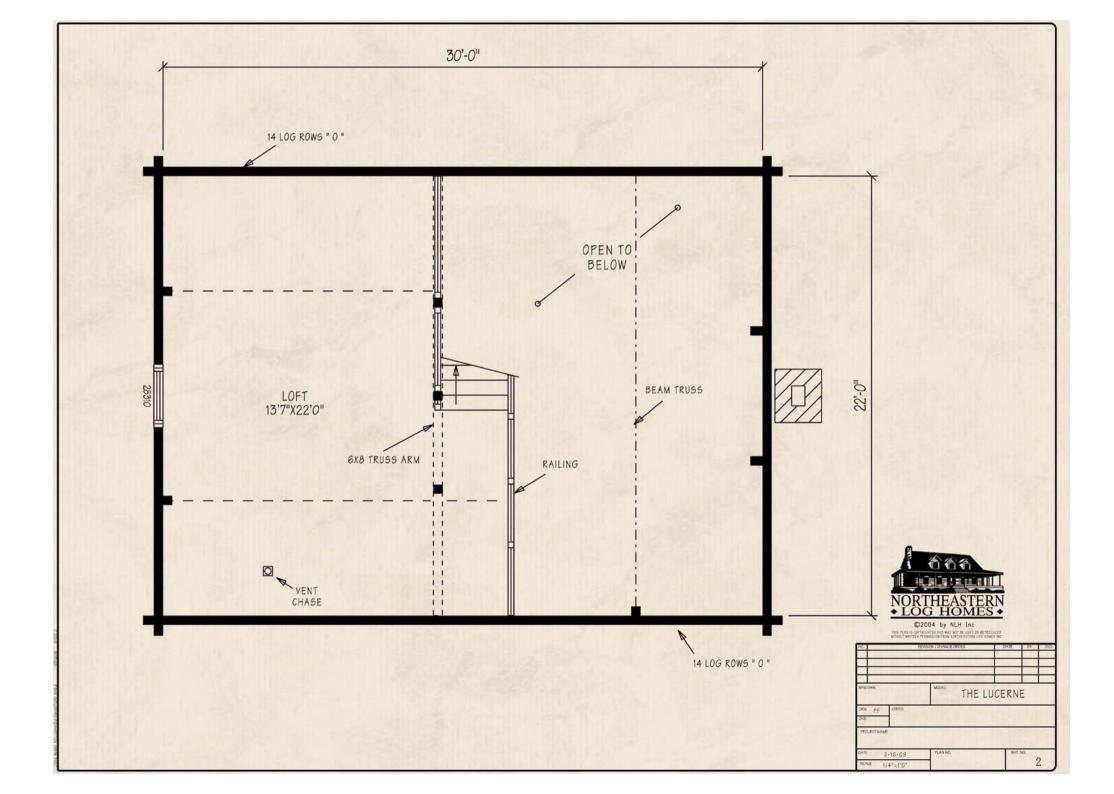

## Optional Design Ideas:

Utilize a shed dormer dormer over the loft to utilize the entire second floor area

-----

Add a Frenchwood door on the North wall of the living room out to a rear deck

-----

Remove the wall area shown at the right of the kitchen for more of an open concept floorplan

\_\_\_\_\_

Close off the upper loft for a private office or home study

-----

Add two doghouse dormers to the front roof area

Northeastern Log Homes

info@northeasternlog.com 800-624-2797 www.northeasternlog.com