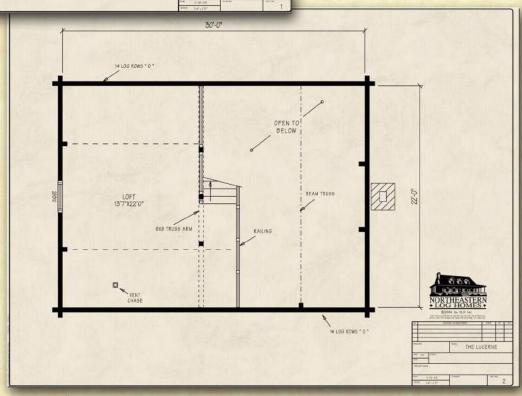

## Optional Design Ideas:

Utilize a shed dormer dormer over the loft to utilize the entire second floor area

-----

Add a Frenchwood door on the North wall of the living room out to a rear deck

-----

Remove the wall area shown at the right of the kitchen for more of an open concept floorplan

\_\_\_\_\_

Close off the upper loft for a private office or home study

-----

Add two doghouse dormers to the front roof area

Northeastern Log Homes

info@northeasternlog.com 800-624-2797 www.northeasternlog.com