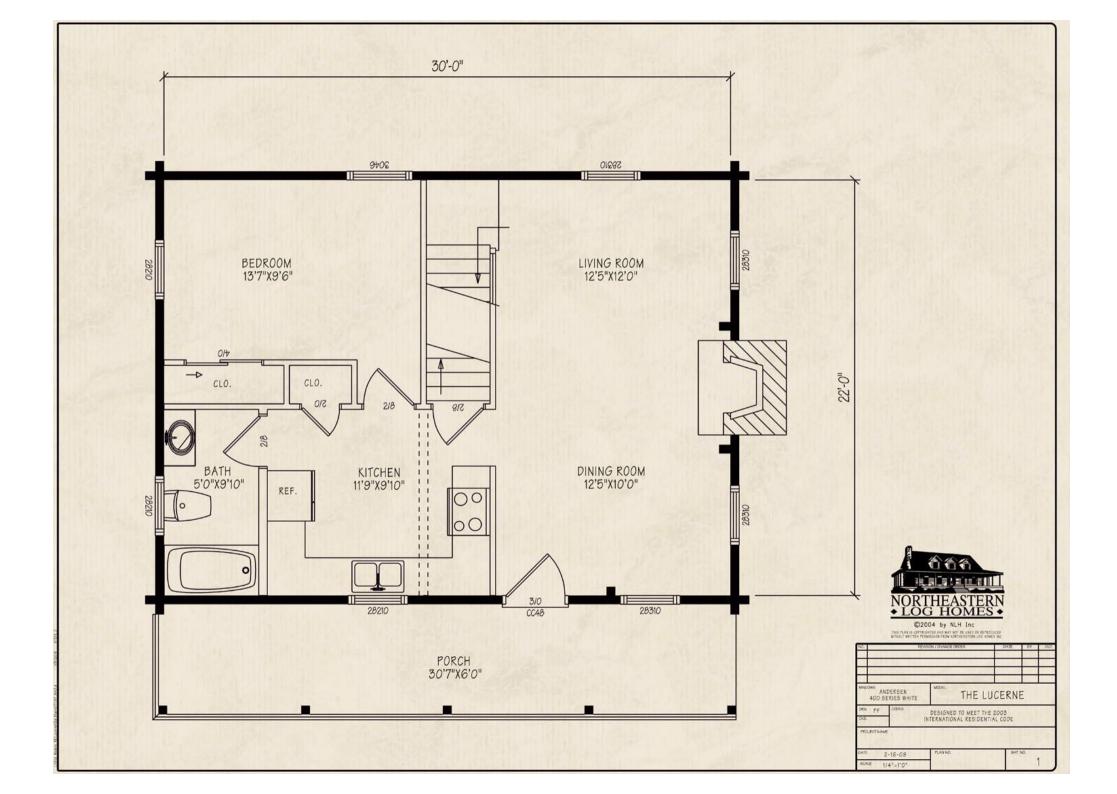

Northeastern Log Homes info@northeasternlog.com 800-624-2797 www.northeasternlog.com

Premier Home Series
----

22' x 30' Size

933 Square Feet

One Bedrooms

One Full Baths

## Optional Design Ideas:

Utilize a shed dormer dormer over the loft to utilize the entire second floor area

-----

Add a Frenchwood door on the North wall of the living room out to a rear deck

-----

Remove the wall area shown at the right of the kitchen for more of an open concept floorplan