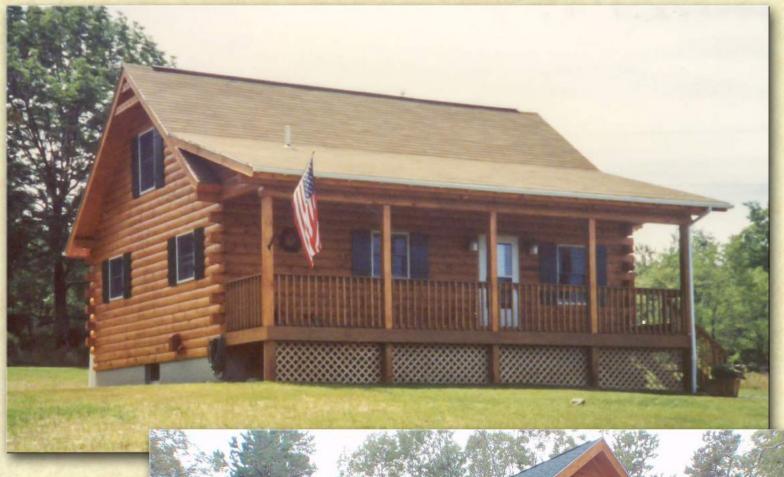

Northeastern Log Homes info@northeasternlog.com 800-624-2797 www.northeasternlog.com

Premier Home Series
----

22' x 30' Size

933 Square Feet

One Bedrooms

One Full Baths

## Optional Design Ideas:

Utilize a shed dormer dormer over the loft to utilize the entire second floor area

-----

Add a Frenchwood door on the North wall of the living room out to a rear deck

-----

Remove the wall area shown at the right of the kitchen for more of an open concept floorplan

\_\_\_\_\_

Close off the upper loft for a private office or home study

-----

Add two doghouse dormers to the front roof area

Northeastern Log Homes

info@northeasternlog.com 800-624-2797 www.northeasternlog.com