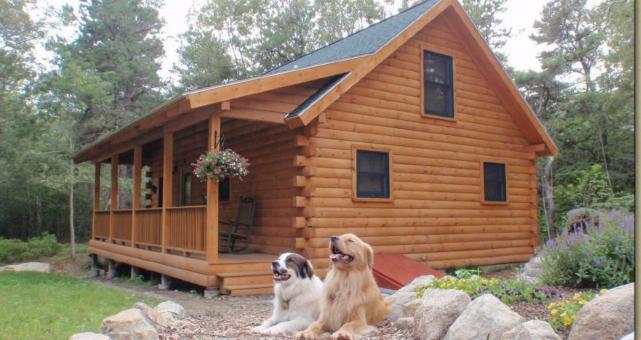

Northeastern Log Homes info@northeasternlog.com 800-624-2797 www.northeasternlog.com

Premier Home Series
----

22' x 30' Size

933 Square Feet

One Bedrooms

One Full Baths

## Optional Design Ideas:

Utilize a shed dormer dormer over the loft to utilize the entire second floor area

-----

Add a Frenchwood door on the North wall of the living room out to a rear deck

-----

Remove the wall area shown at the right of the kitchen for more of an open concept floorplan

\_\_\_\_\_

Close off the upper loft for a private office or home study

-----

Add two doghouse dormers to the front roof area

Northeastern Log Homes

info@northeasternlog.com 800-624-2797 www.northeasternlog.com