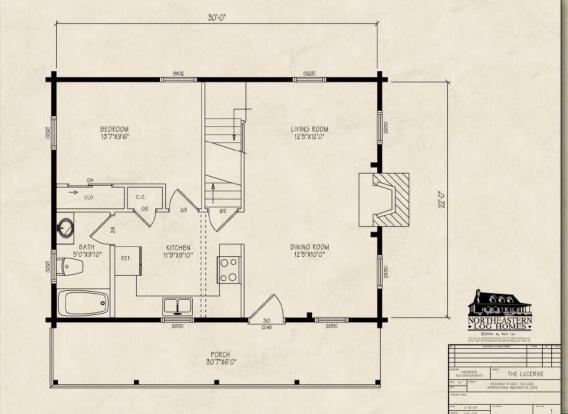

Northeastern Log Homes info@northeasternlog.com 800-624-2797 www.northeasternlog.com

Premier Home Series
----

22' x 30' Size

933 Square Feet

One Bedrooms

One Full Baths

## Optional Design Ideas:

Utilize a shed dormer dormer over the loft to utilize the entire second floor area

-----

Add a Frenchwood door on the North wall of the living room out to a rear deck

-----

Remove the wall area shown at the right of the kitchen for more of an open concept floorplan