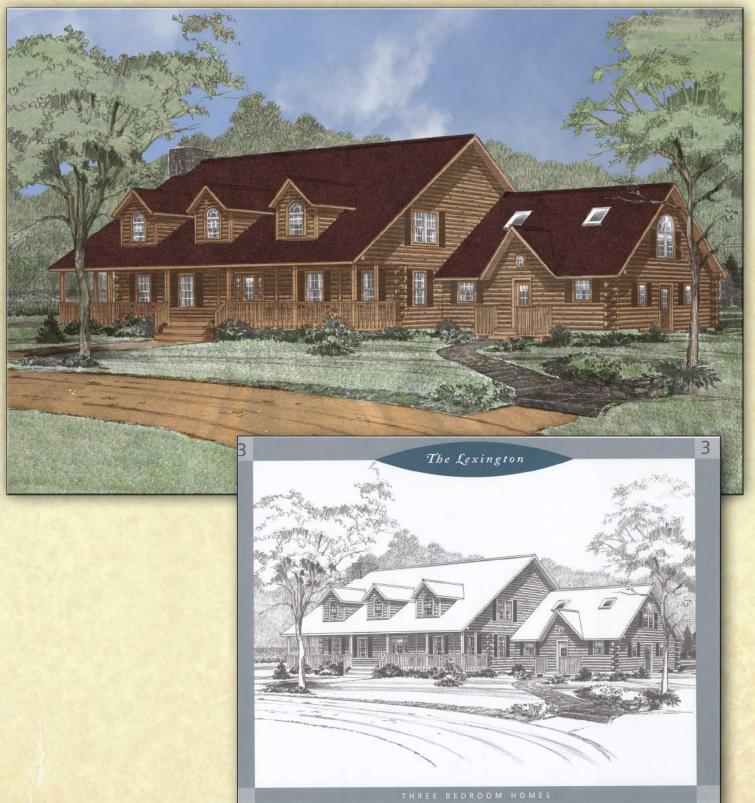

Northeastern Log Homes

info@northeasternlog.com 800-624-2797 www.northeasternlog.com

**Premier Home Series** 

\_\_\_\_

28' x 72' Size

3,541 Square Feet

Three Bedrooms

3.5 Baths

## Optional Design Ideas:

Enclosed a portion of the Veranda for amazing ourdoor entertaining area.

Dedicate one of the first floor closet areas to beciming a fantastic kitchen pantry

Remove the door from the master bath to the balcony to create an even larger master bath area.

The Den can be changed to become a private office or a guest bedroom.

Northeastern Log Homes

info@northeasternlog.com 800-624-2797 www.northeasternlog.com