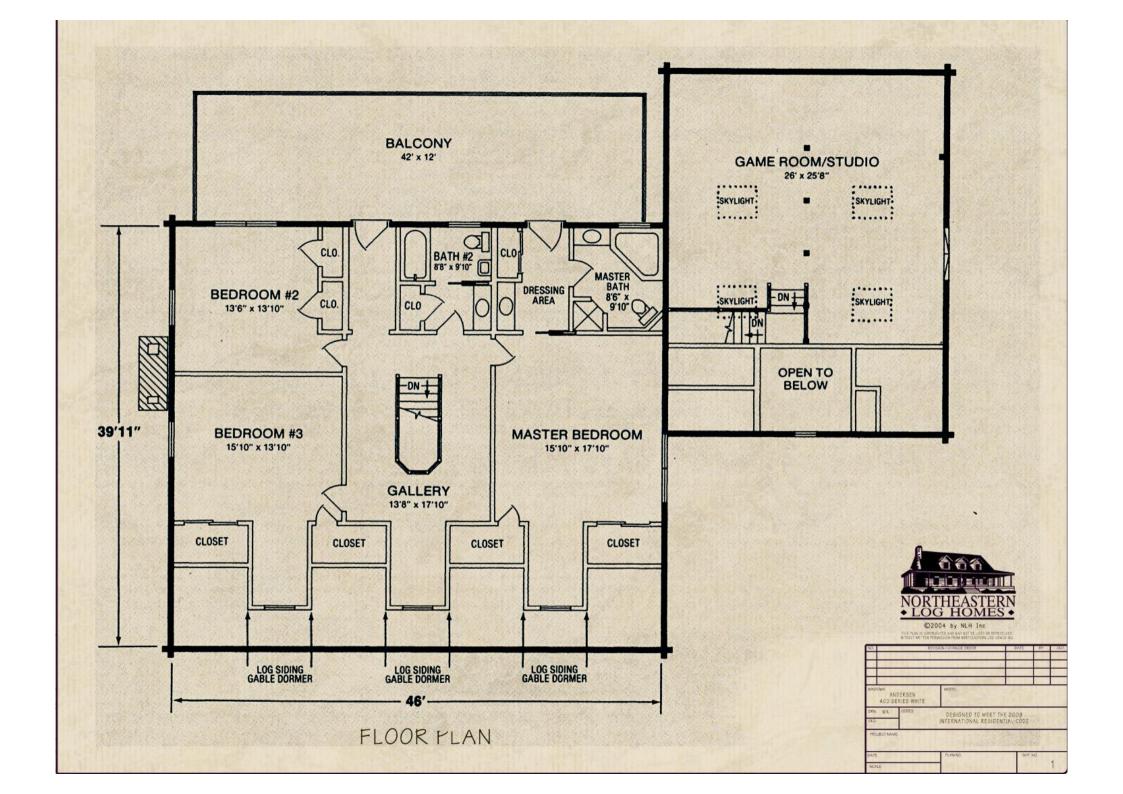

## Optional Design Ideas:

Enclosed a portion of the Veranda for amazing ourdoor entertaining area.

Dedicate one of the first floor closet areas to beciming a fantastic kitchen pantry

Remove the door from the master bath to the balcony to create an even larger master bath area.