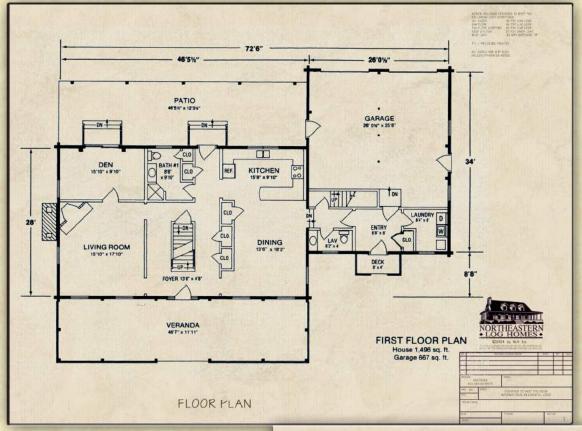

## Optional Design Ideas:

Enclosed a portion of the Veranda for amazing ourdoor entertaining area.

Dedicate one of the first floor closet areas to beciming a fantastic kitchen pantry

Remove the door from the master bath to the balcony to create an even larger master bath area.

The Den can be changed to become a private office or a guest bedroom.

Northeastern Log Homes

info@northeasternlog.com 800-624-2797 www.northeasternlog.com