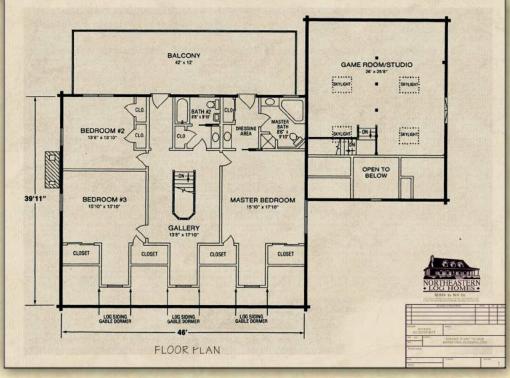

## Optional Design Ideas:

Enclosed a portion of the Veranda for amazing ourdoor entertaining area.

Dedicate one of the first floor closet areas to beciming a fantastic kitchen pantry

Remove the door from the master bath to the balcony to create an even larger master bath area.