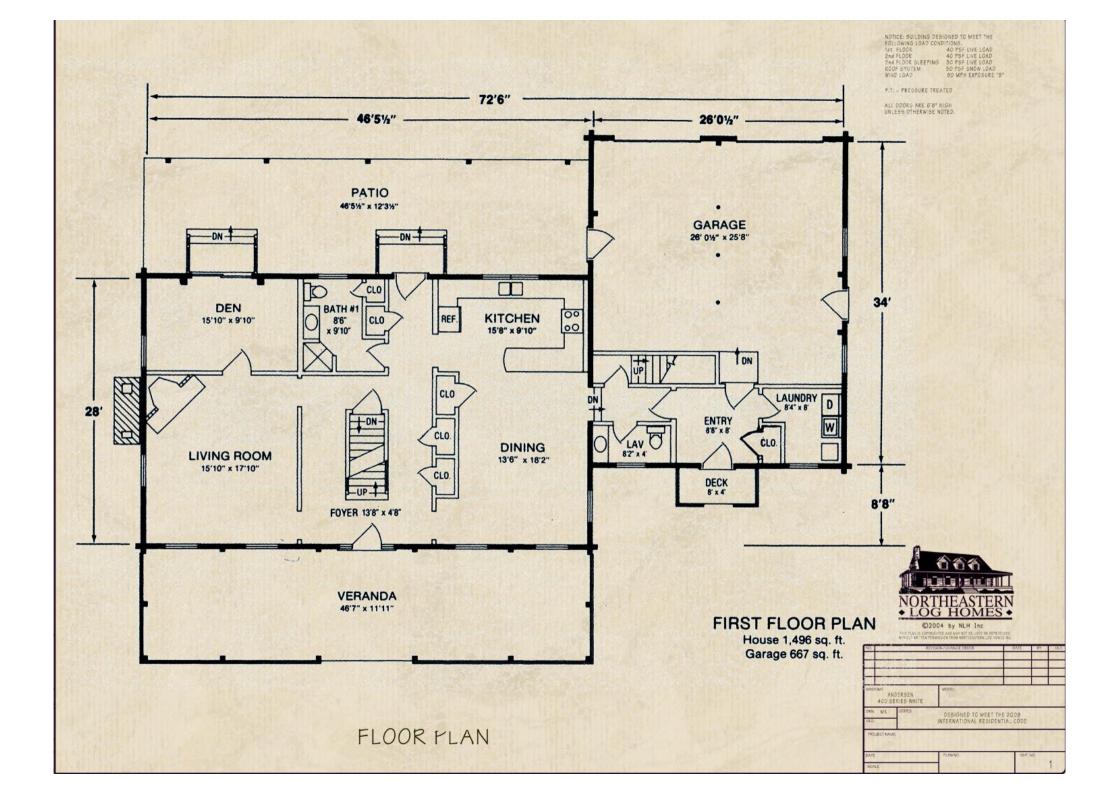

## Optional Design Ideas:

Enclosed a portion of the Veranda for amazing ourdoor entertaining area.

Dedicate one of the first floor closet areas to beciming a fantastic kitchen pantry

Remove the door from the master bath to the balcony to create an even larger master bath area.

The Den can be changed to become a private office or a guest bedroom.

Northeastern Log Homes

info@northeasternlog.com 800-624-2797 www.northeasternlog.com