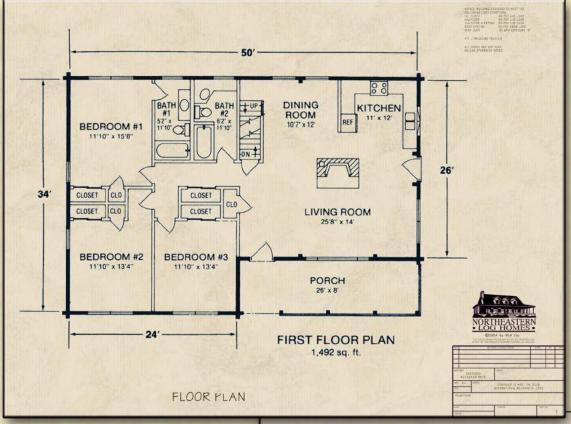

Northeastern Log Homes

info@northeasternlog.com 800-624-2797 www.northeasternlog.com

**Premier Home Series** 

**-**0.0 0.1

34' x 50' Size

2,170 Square Feet

-----

Three Bedrooms

----

Two Full Baths

\_\_\_\_

## Optional Design Ideas:

Remove the wall area between the kitchen/dining area and living room for much more open concept floorplan AND create a breakfast bar!

Move the fireplace to the exterior wall to open up that great room area even further

\_\_\_\_\_

Easily add a washer/dryer to the first floor by utilizing part of the hallway closet across from the bath

Add a deck off the right hand side for a terrific gathering area for family & friends