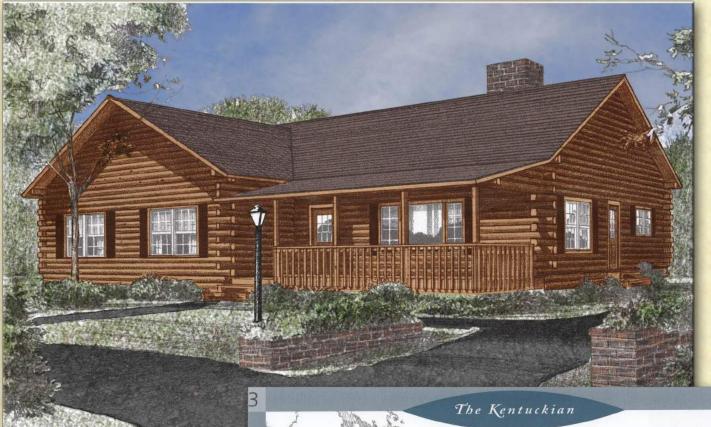

Northeastern Log Homes

info@northeasternlog.com 800-624-2797 www.northeasternlog.com

**Premier Home Series** 

**-**0.0 0.1

34' x 50' Size

2,170 Square Feet

-----

Three Bedrooms

----

Two Full Baths

\_\_\_\_