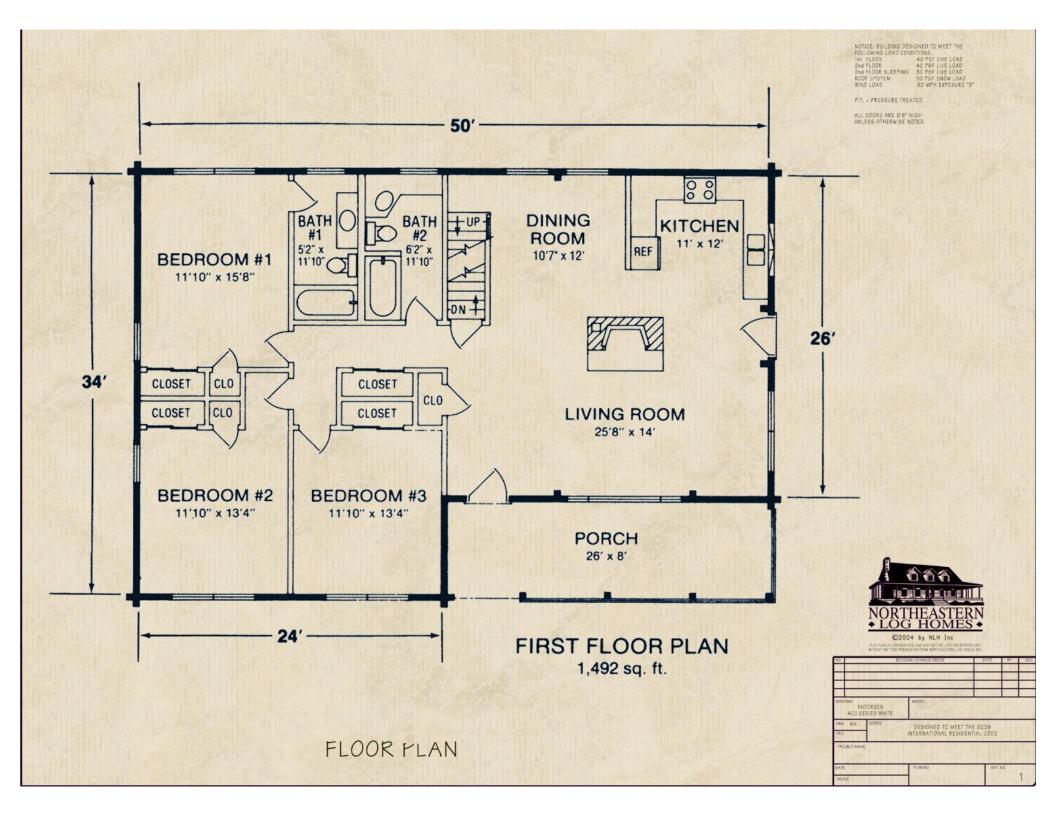

Northeastern Log Homes

info@northeasternlog.com 800-624-2797 www.northeasternlog.com

**Premier Home Series** 

**-**0.0 0.1

34' x 50' Size

2,170 Square Feet

-----

Three Bedrooms

----

Two Full Baths

\_\_\_\_

## Optional Design Ideas:

Remove the wall area between the kitchen/dining area and living room for much more open concept floorplan AND create a breakfast bar!

Move the fireplace to the exterior wall to open up that great room area even further

\_\_\_\_\_

Easily add a washer/dryer to the first floor by utilizing part of the hallway closet across from the bath

Add a deck off the right hand side for a terrific gathering area for family & friends