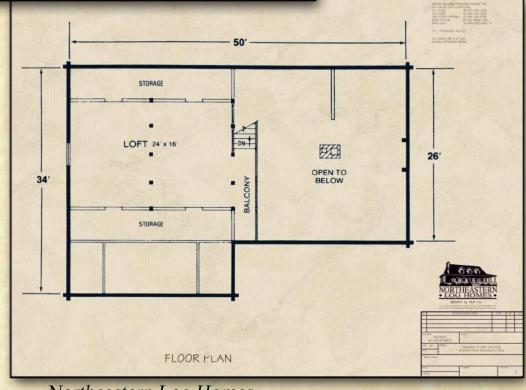

Northeastern Log Homes

info@northeasternlog.com 800-624-2797 www.northeasternlog.com

**Premier Home Series** 

**-**0.0 0.1

34' x 50' Size

2,170 Square Feet

-----

Three Bedrooms

----

Two Full Baths

\_\_\_\_

## Optional Design Ideas:

Remove the wall area between the kitchen/dining area and living room for much more open concept floorplan AND create a breakfast bar!

Move the fireplace to the exterior wall to open up that great room area even further

\_\_\_\_\_

Easily add a washer/dryer to the first floor by utilizing part of the hallway closet across from the bath

Add a deck off the right hand side for a terrific gathering area for family & friends