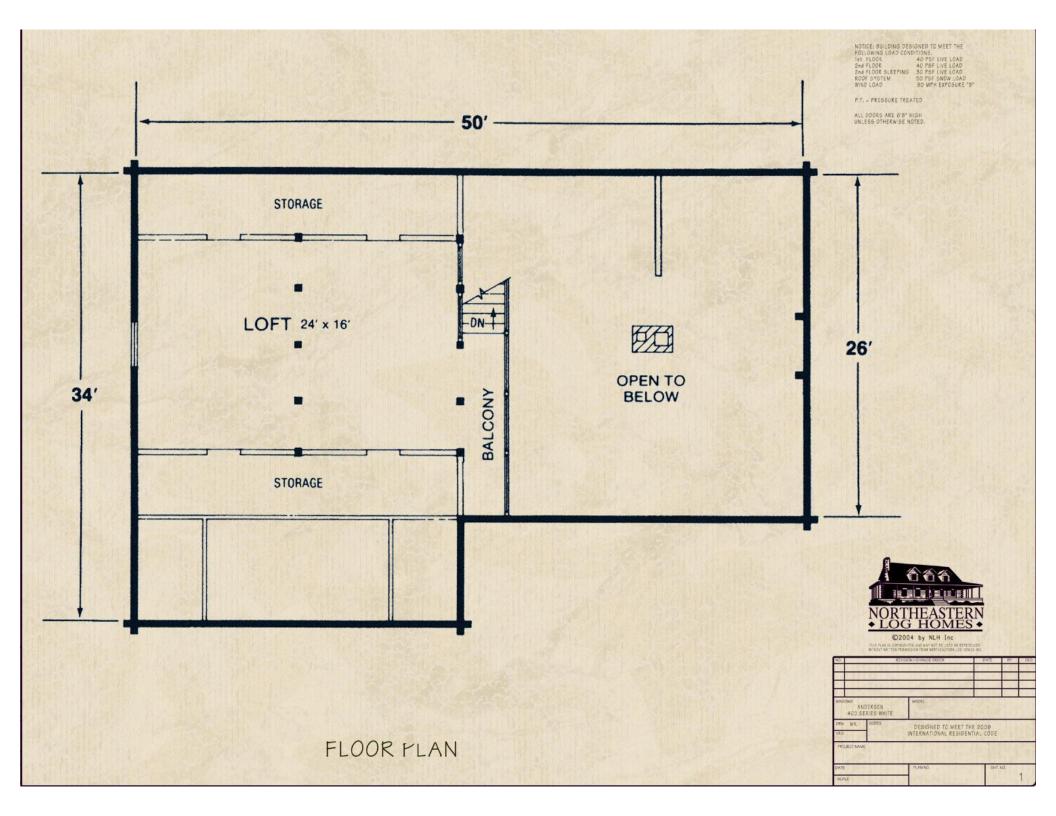

Northeastern Log Homes

info@northeasternlog.com 800-624-2797 www.northeasternlog.com

**Premier Home Series** 

**-**0.0 0.1

34' x 50' Size

2,170 Square Feet

-----

Three Bedrooms