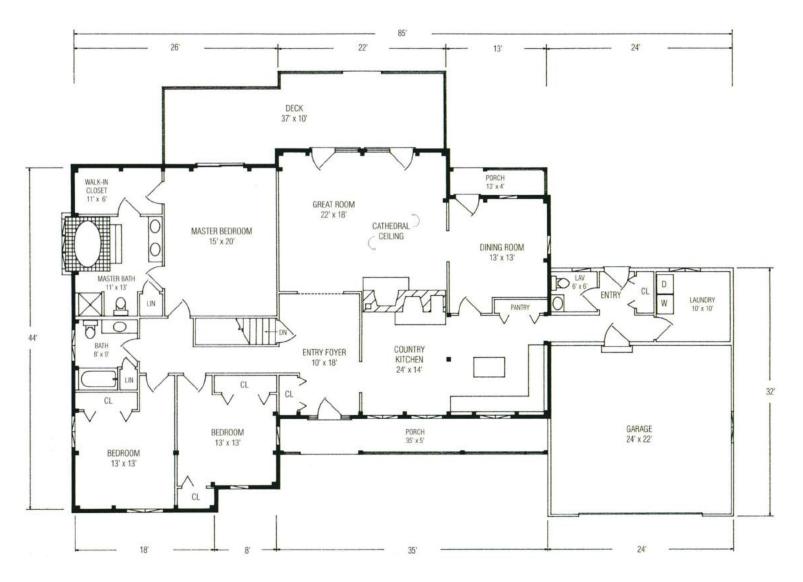

## THE ACADIAN

This classic ranch features a central great room with a cathedral ceiling and a fireplace. A magnificent master bedroom opens onto an en-suite bath area large enough to accommodate a raised whirlpool and shower. Off the foyer, a country kitchen and dining room lead to a mudroom/laundry area that connects to a two-car garage. The farmer's front porch lends a distinctive look to The Acadian.

## THE ACADIAN

3 Bedrooms 2 Full Baths 1 Half Bath Total Square Footage: 2,446 Sq. Ft.

1-800-872-2326 Fax: 1-207-363-2411 e-mail: info@classicpostandbeam.com www.classicpostandbeam.com

FIRST FLOOR 2,446 SQUARE FEET

FIRST FLOOR 2,446 SQUARE FEET