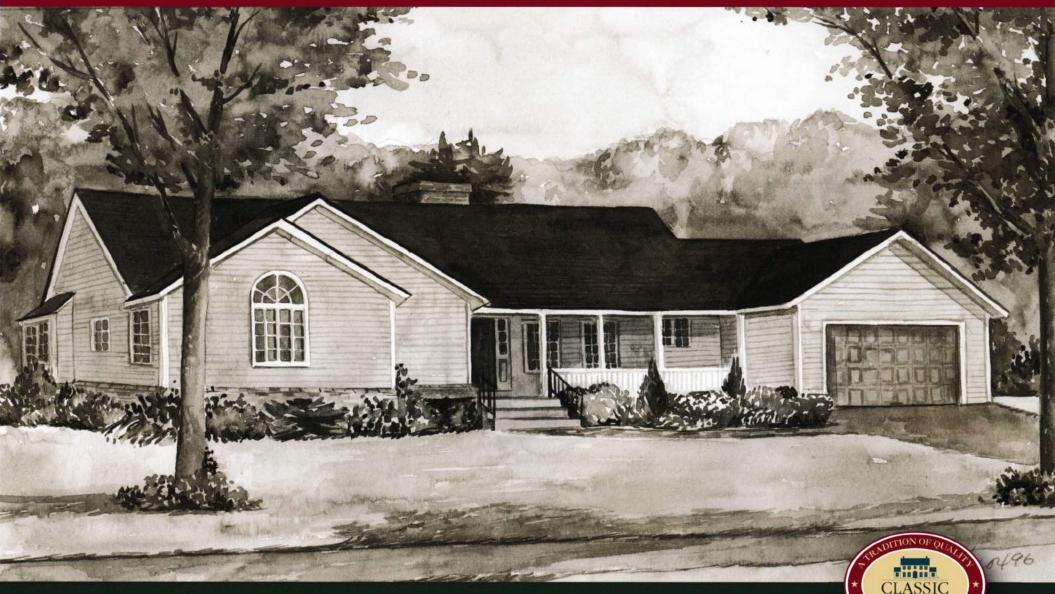

## THE ACADIAN

This classic ranch features a central great room with a cathedral ceiling and a fireplace. A magnificent master bedroom opens onto an en-suite bath area large enough to accommodate a raised whirlpool and shower. Off the foyer, a country kitchen and dining room lead to a mudroom/laundry area that connects to a two-car garage. The farmer's front porch lends a distinctive look to The Acadian.

3 Bedrooms 2 Full Baths 1 Half Bath Total Square Footage: 2,446 Sq. Ft.

OST & BEA

SINCE 19

Artist's rendering. Actual homes may vary.