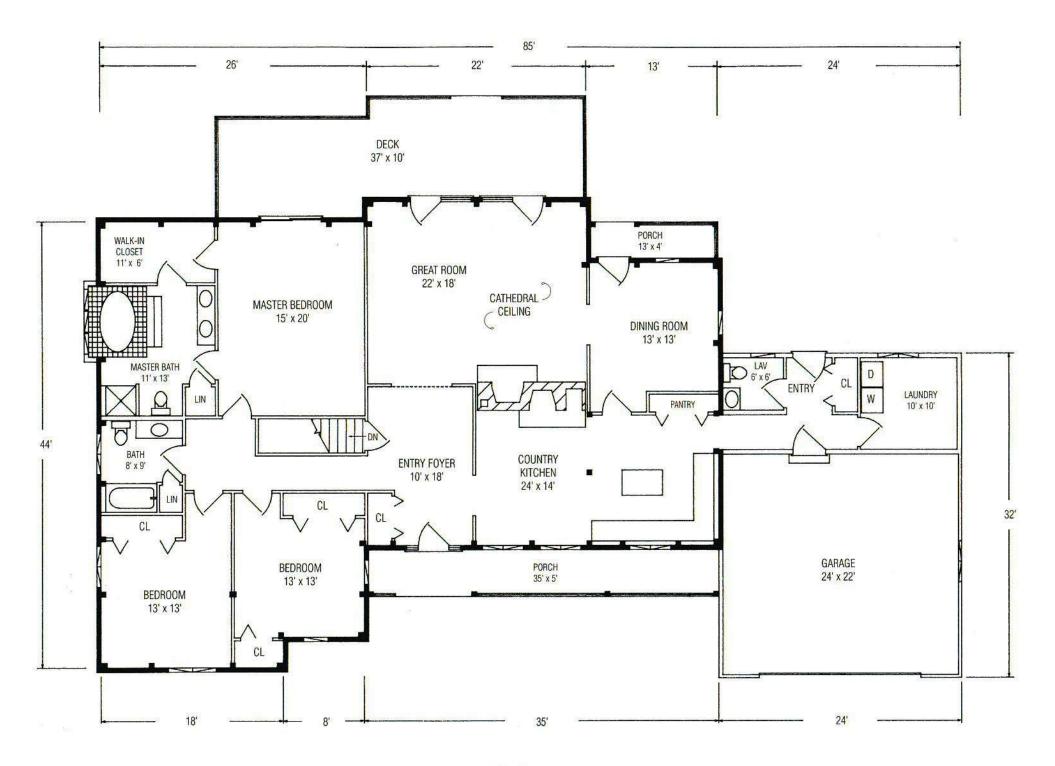

## THE ACADIAN

This classic ranch features a central great room with a cathedral ceiling and a fireplace. A magnificent master bedroom opens onto an en-suite bath area large enough to accommodate a raised whirlpool and shower. Off the foyer, a country kitchen and dining room lead to a mudroom/laundry area that connects to a two-car garage. The farmer's front porch lends a distinctive look to The Acadian.

3 Bedrooms 2 Full Baths 1 Half Bath Total Square Footage: 2,446 Sq. Ft.

OST & BEA

SINCE 19

Artist's rendering. Actual homes may vary.

## THE ACADIAN

3 Bedrooms 2 Full Baths 1 Half Bath Total Square Footage: 2,446 Sq. Ft.

1-800-872-2326 Fax: 1-207-363-2411 e-mail: info@classicpostandbeam.com www.classicpostandbeam.com

FIRST FLOOR 2,446 SQUARE FEET

FIRST FLOOR 2,446 SQUARE FEET